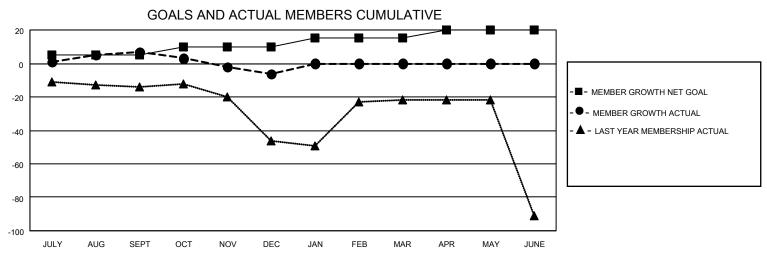

## MONTHLY MEMBERSHIP PROGRESS REPORT

| LOCATION NEW YORK     |               |           | District 20 Y |                       | Results as of: 12/31/2020 |                         |                                                    |  |
|-----------------------|---------------|-----------|---------------|-----------------------|---------------------------|-------------------------|----------------------------------------------------|--|
| Clubs                 |               |           |               | Members               |                           |                         |                                                    |  |
| RESULTS FOR 2020-2021 |               |           |               | RESULTS FOR 2020-2021 |                           |                         |                                                    |  |
| QUARTER               | NEW CLUB GOAL | NEW CLUBS | DROPPED CLUBS | QUARTER ME            | EMBER GROWTH NET<br>GOAL  | MEMBER GROWTH<br>ACTUAL | DROPPED<br>MEMBERS ACTUAL<br>(including transfers) |  |
| JULY/AUG/SEPT         | 0             | 0         | 1             | JULY/AUG/SEPT         | 5                         | 21                      | 13                                                 |  |
| OCT/NOV/DEC           | 0             | 0         | 0             | OCT/NOV/DEC           | 5                         | 14                      | 26                                                 |  |
| JAN/FEB/MAR           | 0             | 0         | 0             | JAN/FEB/MAR           | 5                         | 0                       | 0                                                  |  |
| APR/MAY/JUNE          | 0             | 0         | 0             | APR/MAY/JUNE          | 5                         | 0                       | 0                                                  |  |
|                       | GOALS         | AND ACTUA | L NEW CLUBS C | UMULATIVE             |                           |                         |                                                    |  |
| 1                     |               |           | ſ             |                       |                           | <b>_</b>                |                                                    |  |
| 0.8                   |               |           |               |                       |                           | -■- CURRENT YEAR GO     | DALS FOR NEW CLUBS                                 |  |